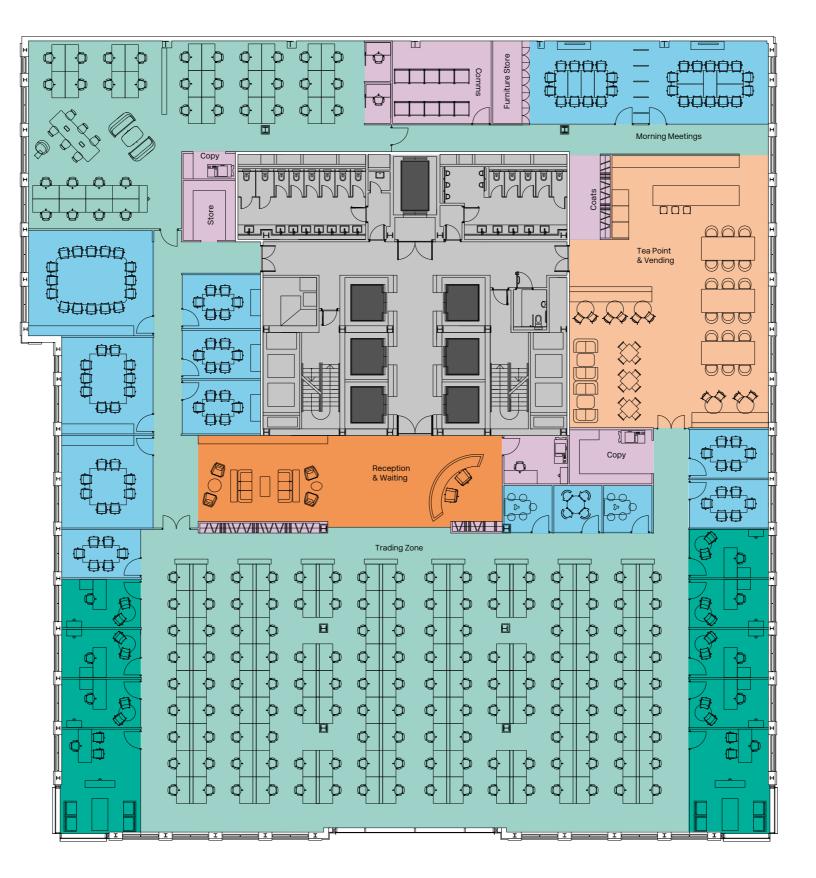

#### SPACE PLAN FINANCIAL

Design density (sqm)

1:8

Office (sq ft)

18,815

Total headcount

204

Meeting rooms

11

Staining Lane

Wood Street

| Work Stations    |     |
|------------------|-----|
| Cellular offices | 10  |
| Open plan        | 192 |
| Receptionists    | 2   |
| Total headcount  | 204 |
|                  |     |
| Meeting rooms    |     |
| Meeting rooms    | 11  |

Office

Open plan

Meeting rooms

Informal meeting / Breakout

Support

Reception