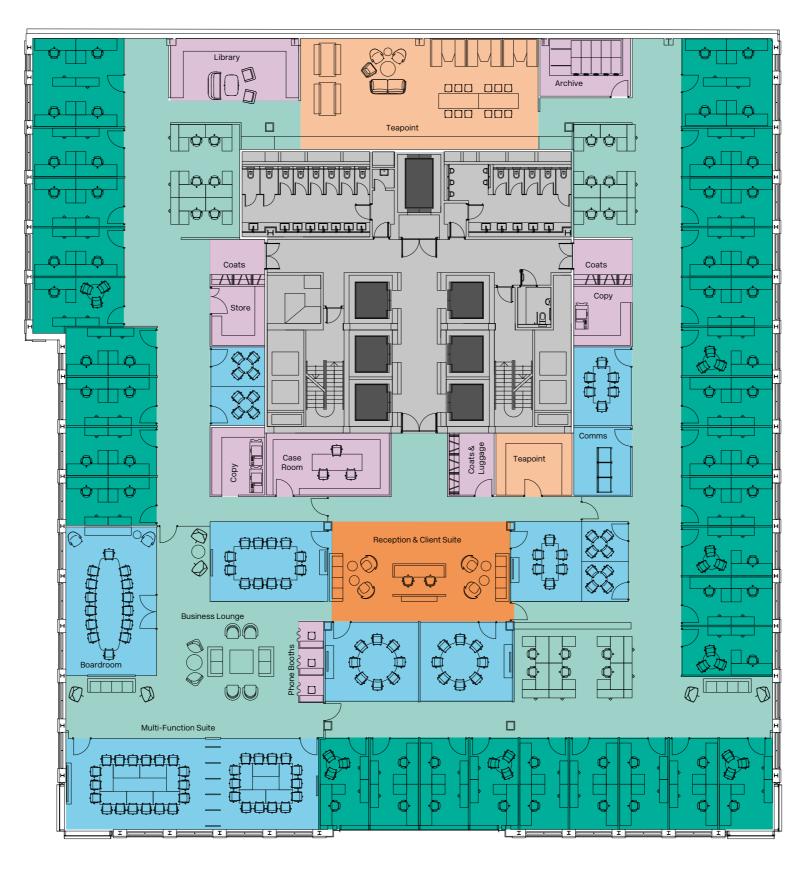

#### SPACE PLAN LEGAL

Design density (sqm)

1:14

Office (sq ft)

18,815

Total headcount

103

Meeting rooms

6

Staining Lane

|             | _             |
|-------------|---------------|
| 2           | $\geq$        |
| C           | Ō             |
| C           | $\supset$     |
| $\subseteq$ | 2             |
| C           | ņ             |
|             | ₹             |
|             | D             |
|             | $\mathcal{L}$ |

| Work Stations             |     |
|---------------------------|-----|
| Single fee earner offices | 9   |
| Double fee earner offices | 29  |
| 4 person Group office     | 4   |
| Administrative assistants | 16  |
| Para legal Positions      | 4   |
| Total headcount           | 103 |
| Meeting rooms             |     |
| Meeting rooms             | 6   |

- Office
- Open plan
- Meeting rooms
- Informal meeting / Breakout
- Support