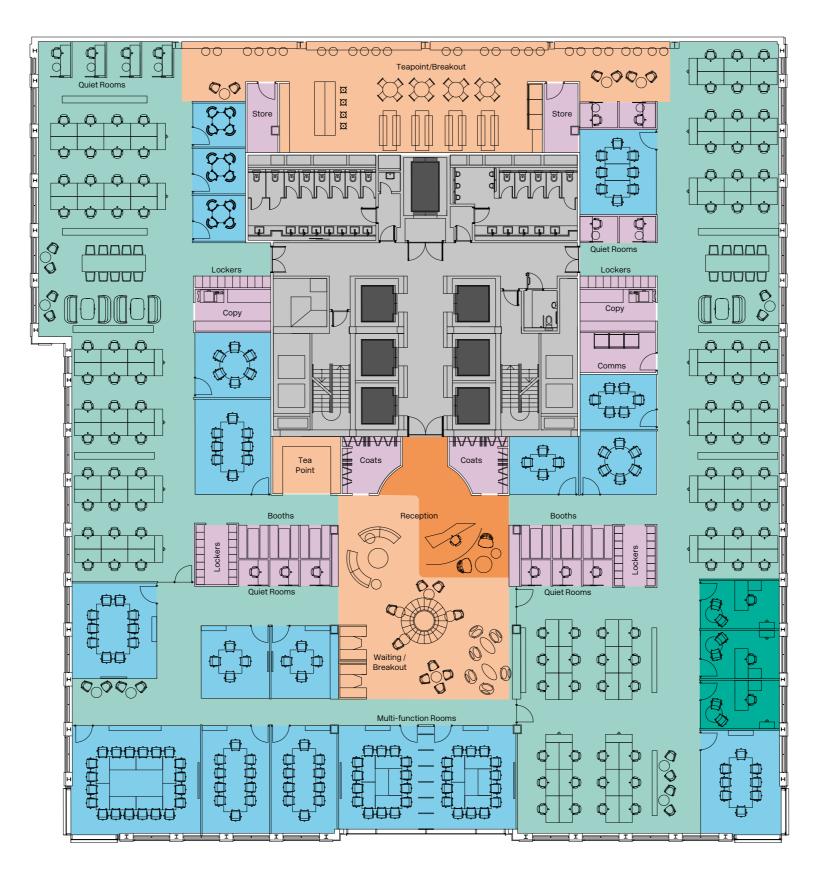

## SPACE PLAN CORPORATE

Design density (sqm)

1:8

Office (sq ft)

18,815

Total headcount

211

Meeting rooms

7

Staining Lane

| 1 1 1 ) ) ) | \ \ \ \ \ \ \ \ \ \ \ \ \ \ \ \ \ \ \ |       |    |  |  |
|-------------|---------------------------------------|-------|----|--|--|
|             | ( ) ( )                               |       |    |  |  |
|             | \(\lambda\) \(\rangle\)               |       |    |  |  |
| )))))       |                                       |       |    |  |  |
| )<br>)<br>) | ))))                                  |       | -  |  |  |
| )<br>)<br>) | )<br>)<br>)                           |       | 2  |  |  |
| )           | )                                     | )<br> | )  |  |  |
| )           | )                                     | )     | )  |  |  |
|             | _                                     | )     | )_ |  |  |

| Work stations          |     |
|------------------------|-----|
| Cellular offices       | 3   |
| Open plan workstations | 208 |
| Total headcount        | 211 |
|                        |     |
| Meeting rooms          |     |
| Meeting rooms          | 7   |

Office

Open plan

Meeting rooms

Informal meeting / Breakout

Support

N