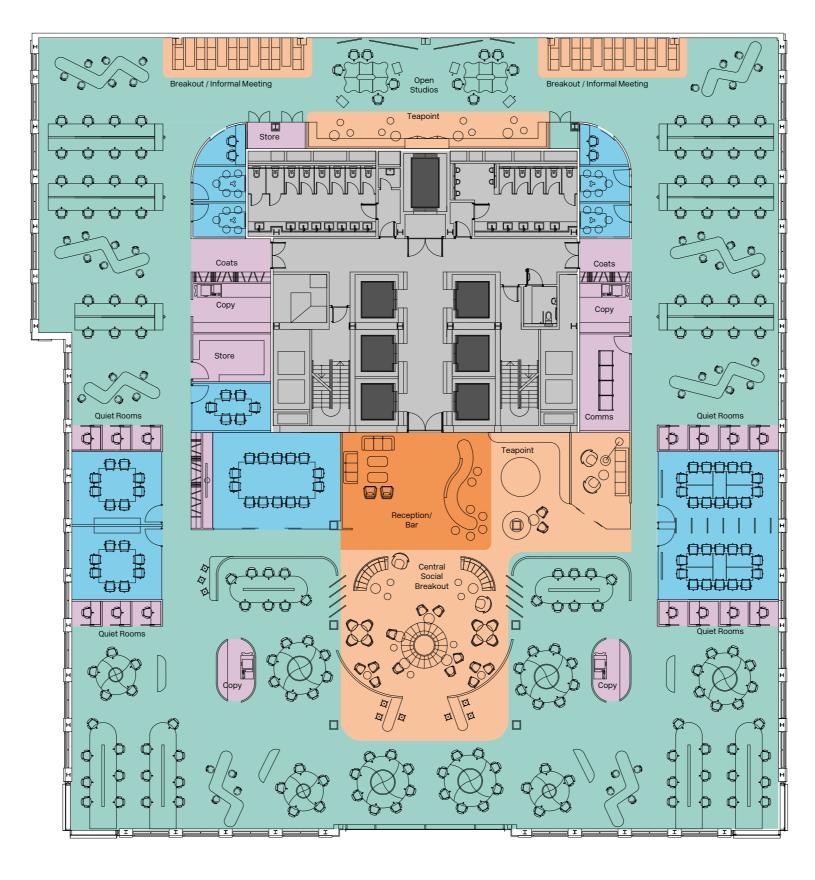

### SPACE PLAN ACTIVITY BASED

Design density (sqm)

1:8

Office (sq ft)

18,815

Total headcount

213

Meeting rooms

8

Staining Lane

| Open plan workstations  | 9   |
|-------------------------|-----|
| Receptionists           |     |
| Agile work settings min | 113 |
| Total headcount         | 21  |

#### Meeting rooms

**Work Stations** 

| Mooting rooms |  |
|---------------|--|
| Meeting rooms |  |

Wood Street

Reception

Open plan

Meeting rooms

Informal meeting / Breakout

Support

N